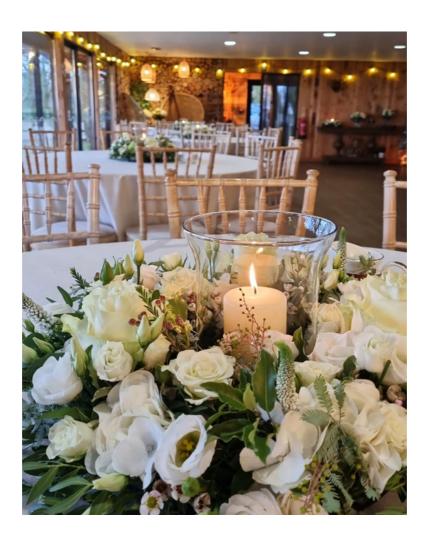

With Exclusive Use of the venue you can personalise by adding special touches throughout. Whether this be adding photo memory walls down to their favourite tipple.

Caskets are able to be brought into the Lodge and placed wherever you see fit. Within the Lodge there is a separate room with a wooden folding door. This room can be used to hold the service in and then closed off after so friends and family can take a moment to themselves with their dearest.