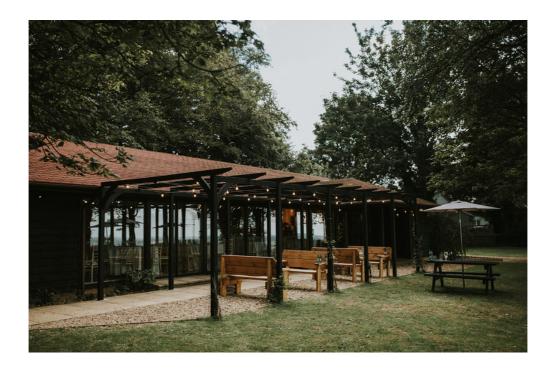

# Crown Lodge

An intimate woodland surrounding, perfect for the celebration of a loved one. Designed to reflect it's surroundings - the inside has a cosy cabin feel with rustic wood panelling, plenty of cosy fairy lights and glass bi-folds to bring the outdoors in.

We also have an outdoor gazebo with seating located behind the main lodge at the end of our stunning tree avenue that can be used to hold a service.

We are able to provide an Afternoon Tea Buffet for the post funeral reception, saving family and friends the trouble of travelling to another venue.

Within the lodge we have a music system to connect a device for some soft background music. A projector screen is also available should you wish to connect a device to share images of your dearest. Outside seating overlooking the Kent countryside and plenty of parking.