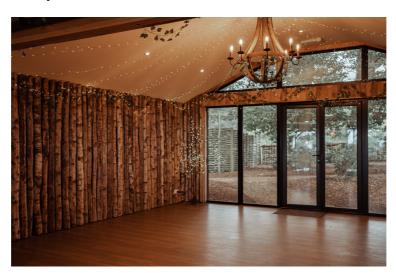

# Crown Lodge

An intimate woodland surrounding, perfect for the celebration of a loved one. Designed to reflect it's surroundings - the inside has a cosy cabin feel with rustic wood panelling, plenty of cosy fairy lights and glass bi-folds to bring the outdoors in.

Within the lodge we have a music system to connect a device for some soft background music. A projector screen is also available should you wish to connect a device to share images of your dearest. Outside seating overlooking the Kent countryside and plenty of parking.