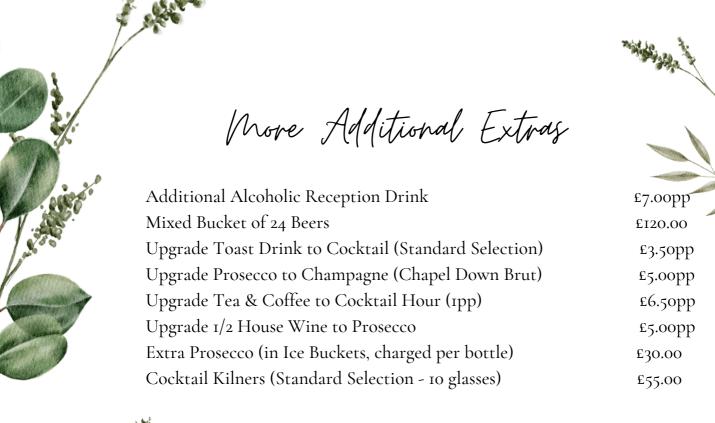

lla Artois, New Romney Ale

from Alcoholic

## **Standard Selection:**

Pimm's (Non-Alcoholic Homemade, Lemonade, Fruit)

Crown Classic (Lemon, Fresh Lime, Soda, Orange Juice, Grenadine)

Sparkling Rhubarb (Cawston's Pressed Rhubarb)

Sparkling Elderflower (English Elderflower & Sparkling Water)

Orange Juice & Lemonade

Elderflower, Lemonade & Apple Juice

Lime & Soda



## Additional Extras to upgrade to during the Reception drinks:

Foragers Fizz (Prosecco, House Gin) +£3.50pp

Gin Rhubarb (Pink Gin, Sparkling Rhubarb, Elderflower) + £3.50pp

Mojitos (White Rum, Soda, Mint, Fresh Lime) + £3.50pp

Almond & Pear (Amaretto Disaronno, Pear Juice, Sparkling Wine) +£3.50pp

Espresso Martini (Vodka, Espresso, Coffee Liqueur) +£4.50pp

The above pricing for additional extras is based on 2024.