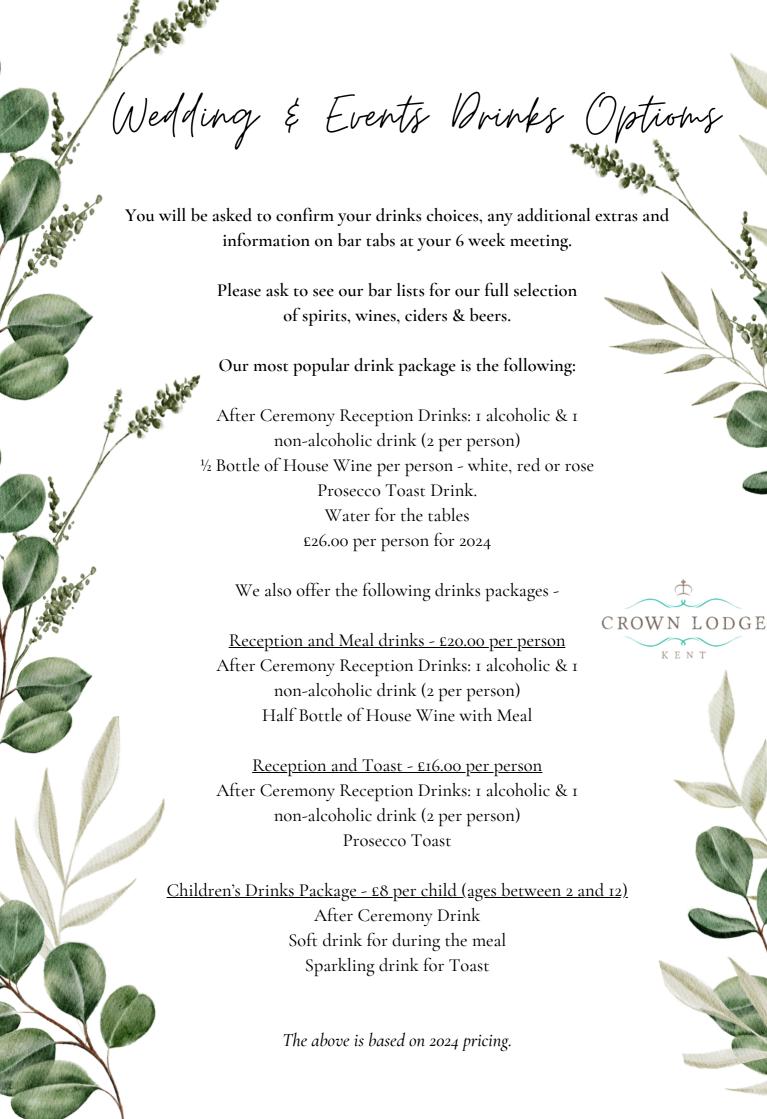

Alcoholic

## **Standard Selection:**

Pimm's (Pimm's, Lemonade, Fruit)

Prosecco (House Prosecco)

Peach Bellini (Prosecco, Peach Puree, English Elderflower)

Welder (House White Wine, English Elderflower, Soda & Fruit)

Buck's Fizz (House Prosecco & Orange Juice)

Choice of Bottled Beers/Ales/Ciders: Peroni, San Miguel, Curious Brew,

Stella Artois, New Romney Ale

from Alcoholic

## **Standard Selection:**

Pimm's (Non-Alcoholic Homemade, Lemonade, Fruit)

Crown Classic (Lemon, Fresh Lime, Soda, Orange Juice, Grenadine)

Sparkling Rhubarb (Cawston's Pressed Rhubarb)

Sparkling Elderflower (English Elderflower & Sparkling Water)

Orange Juice & Lemonade

Elderflower, Lemonade & Apple Juice

Lime & Soda



## Additional Extras to upgrade to during the Reception drinks:

Foragers Fizz (P