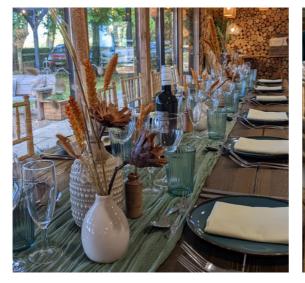

Cheesecloth Table Runners

Available in Sage Green, Neutral Beige, Mid Pink, and White - these beautifully crinkled Cheesecloth Table Runners fall perfectly everytime. Adding a pop of colour to your tables and tying together your colour scheme, these are the perfect addition to our round or long tables.

## £3.50 each

Hessian Table Runners

Get that rustic vibe with our natural hessian table runners.

Perfectly suited to our long and round tables.

Photo taken at our sister venue The Secret Garden

£3.50 each

Vintage Bicycle with Chalkboard & Basket