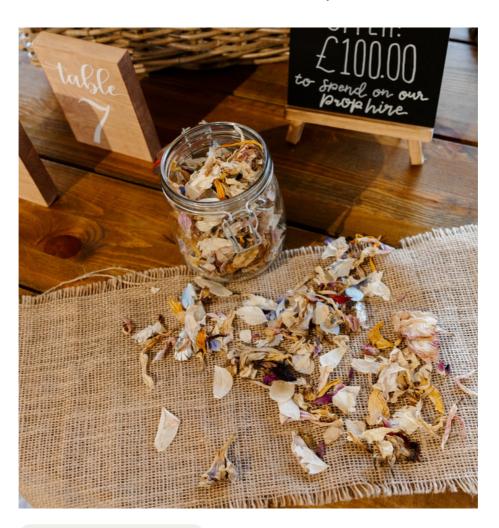

## £12.00 per litre

Our natural confetti is created at our business owners farm located 7.8 miles from our venue. This is sold per litre which we estimate is around 30 handful of confetti.

Macramé Arch Backdrop