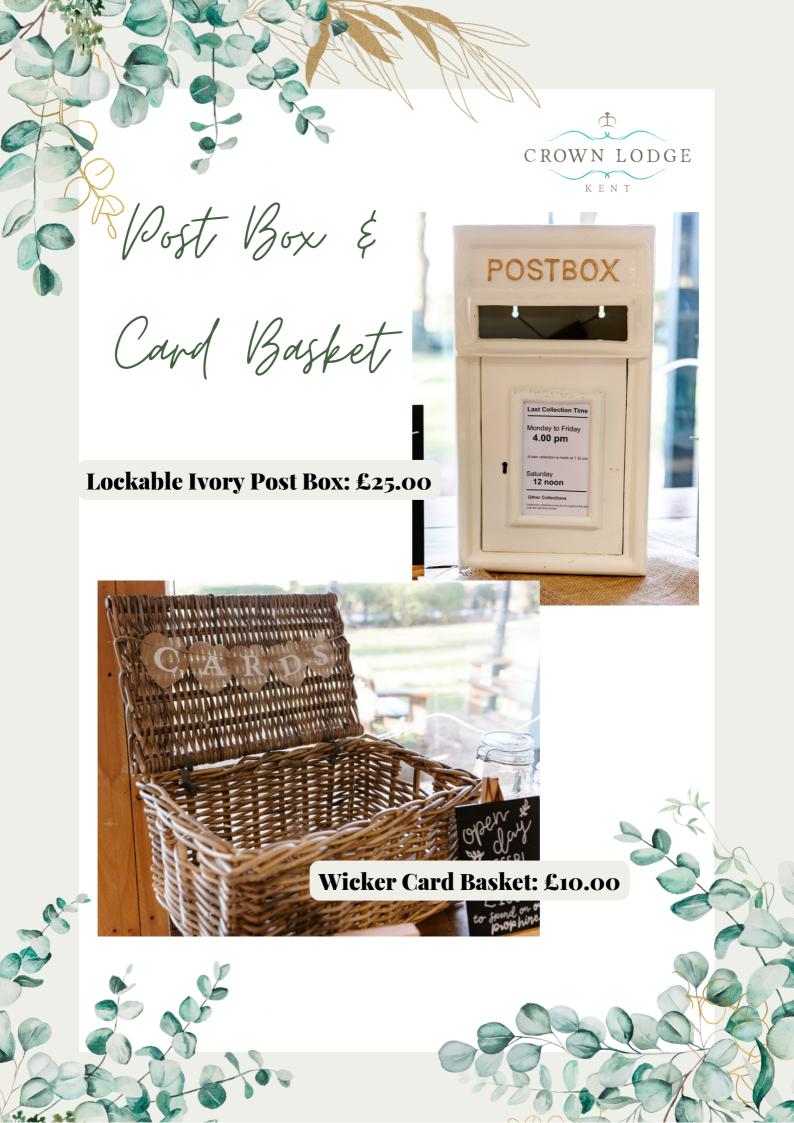

Crown Lodge

## PROP HIRE

catalogue





Beacock Chains

The perfect photo opportunity for you & your guests, ideal for top table or for an outside photo



£40.00 for the pair

Ge 🥬



Log Slices É

Rustic Wooden Table numbers



Create your own rustic centre pieces using our log slices and wooden table numbers. Both available separately.

Log Slices: £3.00 each slice

Table Numbers: £10.00 full set





Crown Lodge Sweet Cart

Our Sweet Cart provides a sweet treat to give all of your guests the sugar rush they need to party the night away. 📔

£50.00 for the cart only V OR 🐖 S

£3.00pp to include sweets, scoops, jars & paper bags.

(minimum 40 guests)



Aluminium Milk Uns É Rustic Lanterns



£10.00 each

đ CROWN LODGE KENT

Rustic Ladder

This Rustic ladder can be used as your table plan or equipped with wooden pegs ready to show off all the wonderful memories that have led up to your special day. Alternatively, a beautiful way to honour those who can't be here to celebrate with you.

£10.00



Turkish Rugs



Photos are taken from our sister venue The Secret Garden

Full selection on the next page.





Turkish Rugs













£10.00 each



Rustic Garden Games



BALL IN THE BUCK