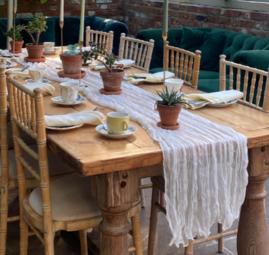

Cheesecloth Table Runners

Available in Sage Green, Neutral Beige, Mid Pink, and White - these beautifully crinkled Cheesecloth Table Runners fall perfectly everytime. Adding a pop of colour to your tables and tying together your colour scheme, these are the perfect addition to our round or long tables.