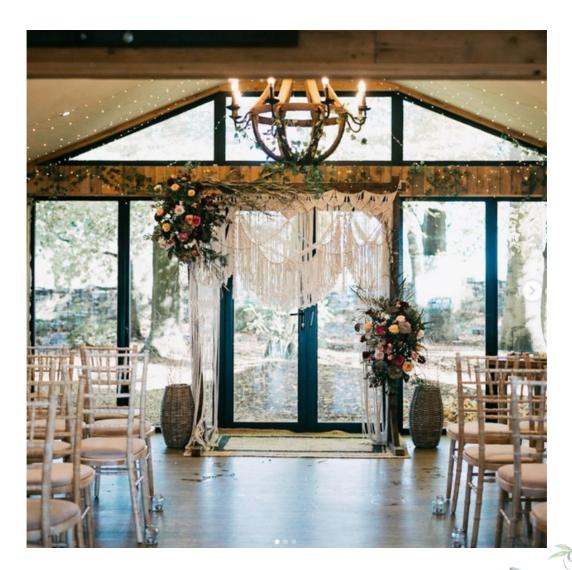

A natural coloured macramé arch backdrop. This is a beautiful background for your ceremony or photobooth set up either inside the Lodge or outside on the lawn for photos.

£40.00

Geating Plan Board

£10.00