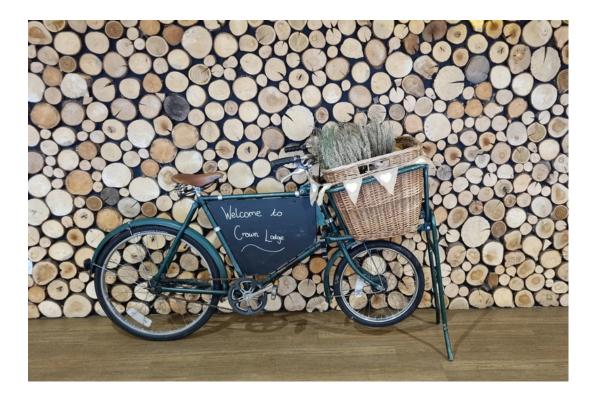

## £3.50 each

Hessian Table Runners

Get that rustic vibe with our natural hessian table runners.

Perfectly suited to our long and round tables.

Photo taken at our sister venue The Secret Garden

£3.50 each

Vintage Bicycle with Chalkboard & Basket

Our newest piece in the collection is this Vintage Butcher's Bike - all set with a large basket which is perfect to hold flowers, cards & gifts, favours - or anything you would like to add in!

£30.00