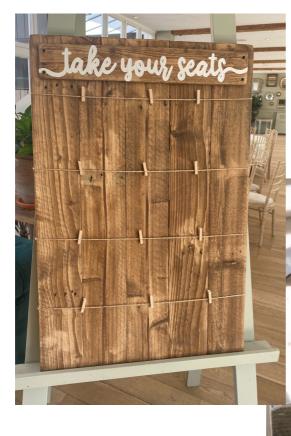

A natural coloured macramé arch backdrop. This is a beautiful background for your ceremony or photobooth set up either inside the Lodge or outside on the lawn for photos.

£40.00

Geating Plan Board

£10.00

take your, seats

Table 3

Table 6

Table 2

Table 5

Table 1

Table 4

This beautiful wooden seating plan board fits perfectly on our wooden easel and is ready to go with pegs and string, so you'll just need to provide A5 Cards with your guest's names for each table!