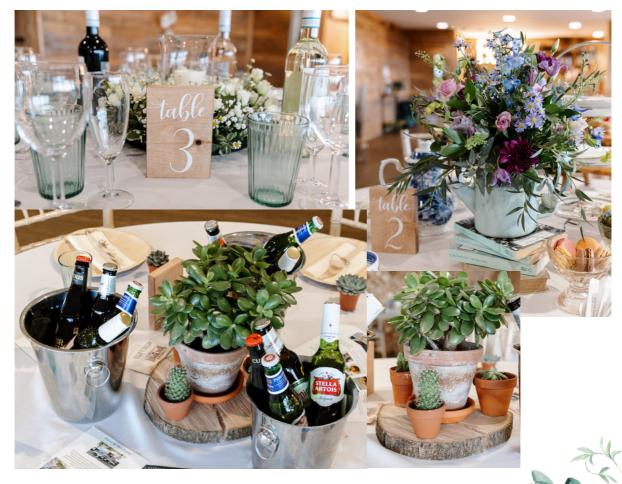

Create your own rustic centre pieces using our log slices and wooden table numbers. Both available separately.

Log Slices: £3.00 each slice

Table Numbers: £10.00 full set

Crown Lodge Sweet Cart

Our Sweet Cart provides a sweet treat to give all of your guests the sugar rush they need to party the night away. 📔