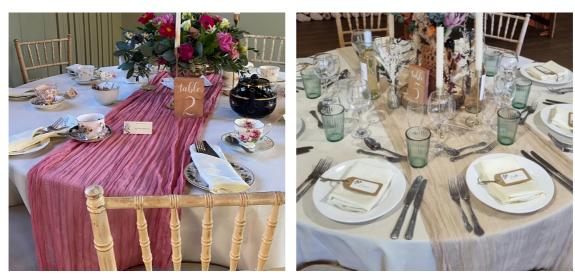

Cheesecloth Table Runners

Available in Sage Green, Neutral Beige, Mid Pink, and White - these beautifully crinkled Cheesecloth Table Runners fall perfectly everytime. Adding a pop of colour to your tables and tying together your colour scheme, these are the perfect addition to our round or long tables.